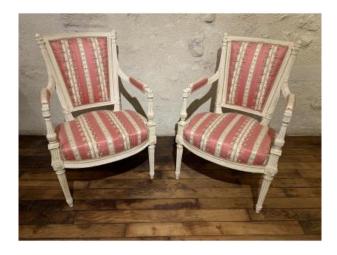

## Description

A pair of finely carved armchairs in cream lacquered beech. Curved trapezoidal backrest, belt and backrest decorated with gadroons. The armrests and the back uprights are molded, cylindrical in shape and decorated in the molding with finely carved pearls. Acanthus leaves adorn the squares of the top of the legs and the squares of the tops of the back uprights. They are furnished with silk in perfect condition with flower decorations against a background of cream and pink stripes.

Stamped Avisse. Jean Avisse, received Master in 1745.