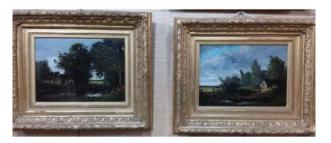

## Pair Of Paintings Signed VallÉe Étienne Maxime In Their Original Frames

#### Description

Pair of paintings representing rural views, painted on panels, one signed lower left in their original gilded frames. these panels were cleaned by a professional restorer.

VALLÉE Étienne Maxime born in Vitteaux (cote d'or) around 1850. Peguenot pupil. He exhibited at the salon from 1873 to 1881.

Dimensions at sight 45 x 32 cm, frame dimensions 72 x 60 cm.