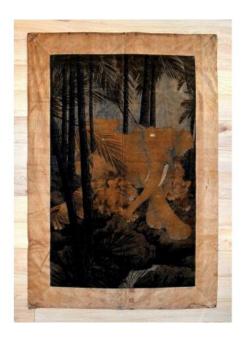

## Description

Wall hanging in curly, shaved and painted silk velvet decorated with lions and elephants in the jungle, bearing a stamp at the bottom right. Brocade border, printed cotton canvas lining. The velvet hanging is in very good condition despite a lighter stain on the elephant's head. The brocade border is tired and has some tears. Overall dimensions, with border, 167x115.5 cm. Dimensions of the curtain without border 140.87 cm