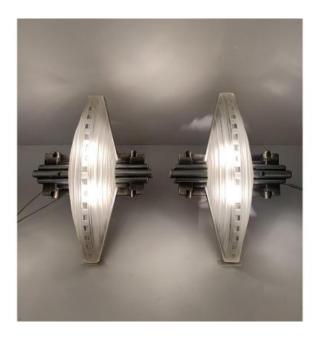

## Description

Exceptional Pair of Art Deco "Pirogues" wall lights signed Sabino 4830 France Period 1930 Pressed-molded glass in the shape of a Pirogue with geometric patterns (The highest quality) Worked wood frame perfectly imitating nickel-plated bronze (authentic frame with a remarkable) 2 bulbs in each wall lamp Signed SABINO 4830 FRANCE on the internal edge of each glass This is an extremely rare model and presenting an exceptional level of quality! The glassware is in perfect condition and the frame has very slight traces of use (see photos) Fully re-electrified and ready to be placed Dimensions: Length (height) = 41cm Width = 29 cm Depth = 12cm

## 2 950 EUR

Signature : Marius-Ernest Sabino (1878 - 1961) Period : 20th century Condition : Excellent Width : 29 cm Diameter : 29 cm Height : 41 cm

https://www.proantic.com/en/675292-exceptional-pair-of-art-d eco-wall-lights.html