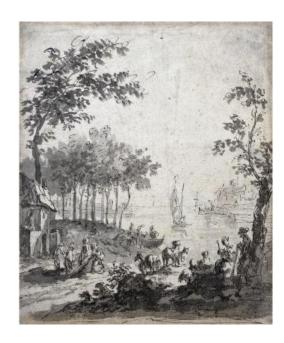

## Flemish School 18th Century "landscape At A River" Drawing/pen And Gray Wash

Description

"Landscape at a river"

FLEMISH SCHOOL 18TH CENTURY

Drawing with pen and gray wash.

Dimensions: H 21,7 x L 19 cm.

850 EUR