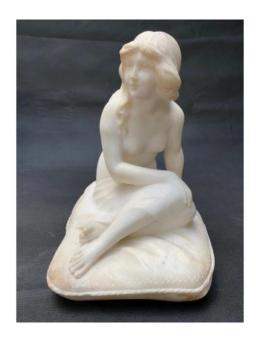

### Description

E. Battiglia (Italy, 19th/ 20th century), alabaster sculpture representing a young woman seated on a cushion.

Signed to the back E. Battiglia, Firenze.

Please do not hesitate to contact me for any further information or to help organise packing and shipping.

#### **750 EUR**

Signature: Ernest Battiglia

Period : 20th century Condition : Bon état

Length: 18cm Height: 24cm Depth: 20cm

https://www.proantic.com/en/673685-alabaster-sculpture-by-e

-battiglia-florence-circa-1910.html