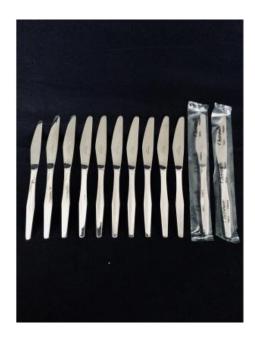

## Description

12 silver-plated dessert knives.

French work - Orly model from the famous Christofle house.

All still in their original Christofle pouches, two are still sealed, so the knives have never been used (see photo).

Note a knife is smaller than the others, the handle is identical, only the blade is smaller (see photo). It can still be seen on a set table.

Specializing in silverware from the house of Christofle, we also sell many pieces of cutlery according to our stock.