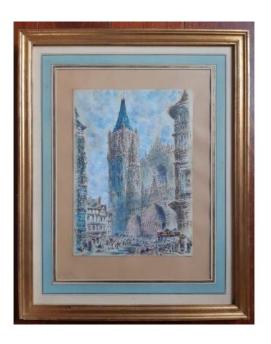

#### Description

Beautiful gouache watercolor representing the cathedral of Rouen and its very lively square on a market or holiday day. Many people are busy in the square. Magnificent colors enliven this finely executed drawing mounted under glass in a sober gilded wood rod and a classic-inspired watercolor masterpiece, made up of several hand-edged edges. Signature and handwritten mentions locating the scene on the left side at the bottom of the assembly. Dimensions: Drawing at sight 25.5 cm x 28.5 cm Framing 44 cm x 34.8 cm Good condition. Some freckles without consequences. Many other objects to discover in my stand at the antique fairs in which I participate. Follow my gallery to be informed of news and to know the dates of the next Trade Shows ... Any questions? Do not hesitate to call me or send me a message. I