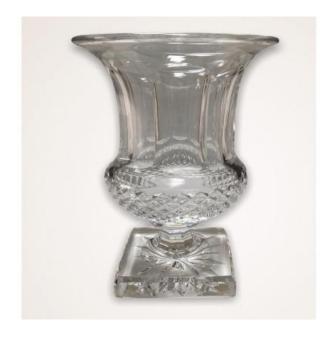

## Description

Versailles crystal vase from Saint Louis. The Versailles crystal vase model dates from 1921. Saint Louis is a French crystal manufacturer. It was founded in 1586 in the Münzthal valley in Moselle, it is the oldest crystal factory in France. It belongs to the Hermès group. It takes between seven and eight weeks of work for its manufacture. Its size is diamond shaped and its ribs are flat. It is cut in diamond points and large facets, its square base is cut in a star. We find the Cristal St Louis signature on one of the corners of the base. Height: 21 cm Foot length: 9.5 cm

Diameter: 16 cm Weight: 1.8 kg

Dealer