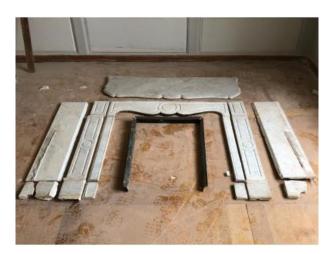

## Louis XVI Style White Marble Fireplace, Napoleon III Period, 19th Century

## Description

A Louis XVI style fireplace in white marble, 19th century.

Disassembled - with all its parts.

Very good state of conservation.

Dealer

Igra Lignum Art pieces of the 18th and 19th centuries (including Empire) Mobile : +41 79 694 09 04