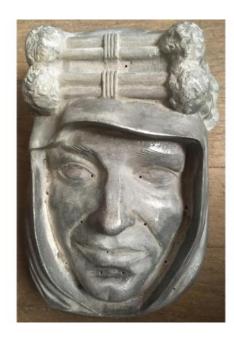

## Description

Matrix sculpture of the mask with the face of Peter O'Toole in metal alloy, (1962), 28 x 21 x 14 cm. This matrix was used for the edition of the mask released with the film, as a derivative product, modeled on the figure of actor Peter O'Toole. The film was a huge success and received 7 Oscars. Tiny marks and wear.