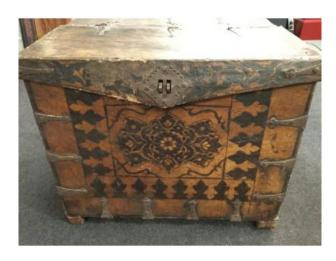

### Description

Wooden chest covered with leather, decorated with mihrab and fleur-de-lis patterns, engraved and painted in black. On the back: wrought iron oak, carriage hitch. Provenance: Probably from the Turkish military from the 17th century. Authentic condition.