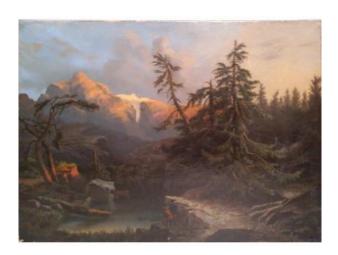

# Alpine Landscape With Snow, Oil On Canvas, Signed "tepping"

## Description

Beautiful painting depicting an alpine landscape with snow, an animal and a person Oil on canvas signed "Tepping" Without frame

Perfect conditions
Switzerland, 19th century

Dimensions: 44 x 60 cm