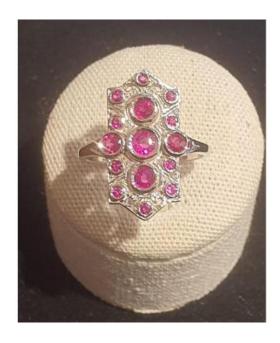

## Description

18k white gold ring set with ruby paving, very translucent for approximately 1ct in total. Total weight: 4.10gr Size: 54 Proportions of the decorated part: At widest: 1cm At longest: 2.1cm