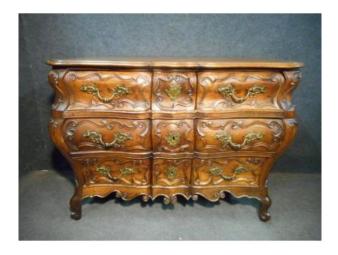

## Description

French work, Regency period, early 18th century Exceptional curved chest of drawers all in solid walnut, opening with three drawers in the upper part followed by two large drawers. Exceptional work from the Lyon region of very high quality, entirely period with these original bronzes and locks. Fully period furniture that has not undergone any restorations.