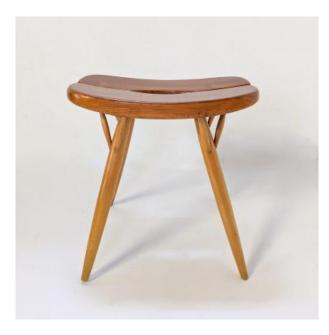

## Description

Stool made by Ilmari Tapiovaara, Laukaan Puu edition circa 1955. Made of two different woods, the seat in pine and the legs in birch. A recognizable design by this Finnish designer. The peculiarity of the base reinforced with several elements, is found in his creations. This decorative accessory will bring a vintage touch to your interior. Stamp visible in the photos, in very good condition.

## 1 200 EUR

Period : 20th century Condition : Très bon état Material : Solid wood Length : 43cm Width : 29cm Height : 43cm

https://www.proantic.com/en/655522-stool.html