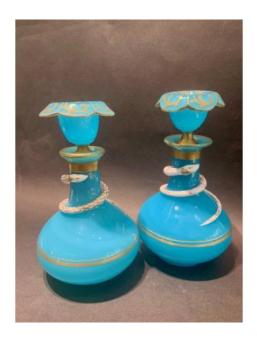

#### Description

Pair of fireplace flasks. Piriforms, they are made of turquoise blue opaline. The collars are applied with a white opaline snake enhanced with gold. They are wearing their high caps in the shape of a blooming flower. French work around 1850 Height: 16 cm