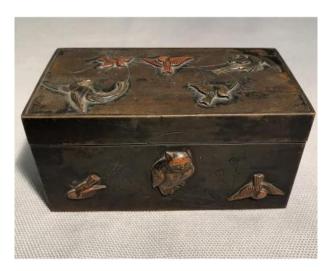

## Description

Japanese inkwell in bronze with floral decoration with an owl and birds. Inside three inkwells and a receptacle for the nibs. Inscription to be identified under the cover. Noted a broken glass inkwell. Width: 9.5 cm. Depth: 5 cm. Height: 4.8 cm. Careful packaging by recommended Colissimo: France: 14 EUR. EU: 17 EUR.

## 250 EUR

Period : 19th century Condition : Bon état Material : Bronze Width : 9,5 cm Height : 4,8 cm Depth : 5 cm

https://www.proantic.com/en/649185-japanese-inkwell-in-bro nze-xixth-century.html