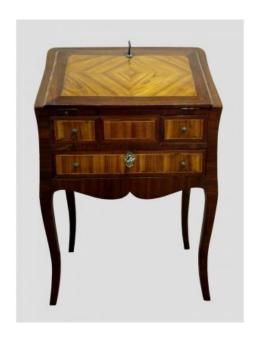

## Description

Refined shaped flap veneered in rosewood arranged in a herringbone pattern surrounded by dark rosewood. Circa 1860. Interesting measures which make the object very rare: 94 cm high, 60 cm wide and 45 cm deep.