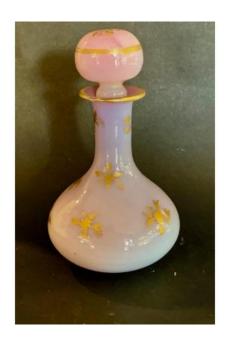

## Lilac Colored Opaline Bottle

480 EUR

Period : 19th century Condition : Parfait état

Material: Opale

https://www.proantic.com/en/642787-lilac-colored-opaline-bot

tle.html

## Description

Pear-shaped bottle in pink opaline in Lilac color It has a decoration of gold flowers the color is degraded with a more sustained tone at the neck it is capped with its ball cap with the same decorations work circa 1850 height: 16 cm perfect condition