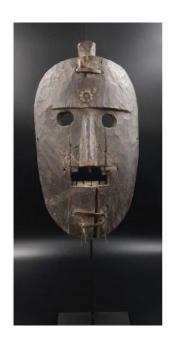

## Description

Shaman mask of purification.

Wood, metal, yak hair Mask representing a face surmounted by a bun. A brass sun is encrusted in his forehead.

The mouth is open and shows metal teeth (several teeth are missing in the upper part).

Iron staples are placed on the forehead and chin where yak hair (some remains) were stuck. Slits, h: 31.50 cm

Patina of use Humla region, Nepal Circa 1930 Sold with its base