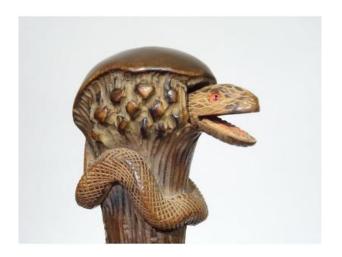

## Description

Gadget cane with automaton system with wooden handle representing a TURTLE attacked by a snake.

Push button in the snake's tail.

Hallmarked brass ring.

Signed "HOWELL LONDON" on a disc at the top of the shaft in Malacca.

Dimension: total length of 92 cm / height of the knob of 11 cm.

Datable around 1900/1910.