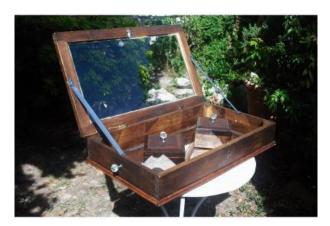

## Description

Elegant display case or Pandora box 19 th in cherry wood with these two matching boxes -

Three carved glass handles, a mirror bottom, four ball feet for the large one (73 / 42.5 / 17) -

Two square boxes of 15, 5/12 with ditto a carved glass handle -

To create a cabinet of curiosities with unusual, rare elements - Sold as is -

Dealer

AHtypique Sale of academies, tondi, portraits 18/19 Mobile : 0645046361

Dunes 82340