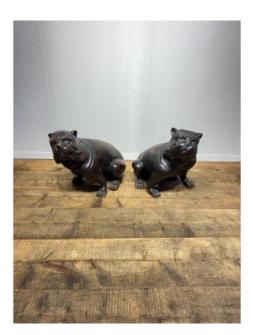

## Pair Of English Bulldogs In Bronze From The 1950s

## Description

Beautiful pair of English bulldogs in bronze with a superb dark patina. These beautiful life size sculptures are suitable for beautifying your home or garden. Anne 50 period Measures 60 cm x 40 cm H 50 cm Proveniance Villa in the English countryside Possibility of packaging and transport anywhere in the world with loyal operators