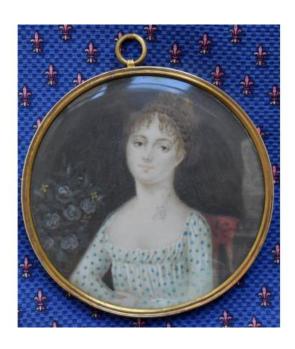

## Description

French School First Empire C1815 Portrait Miniature

A charming tondo miniature of a young woman sitting in a red chair wearing an empire dress set against a floral background. Unsigned, dating to around 1815 and in its original frame.

## Condition

Colours slightly muted, patch of mould to her neck which could be removed with a soft brush.

Size

6.5cm diameter.

Dealer

Fox Fine Art

Tableaux anciens et modernes

Tel: 01745 570477