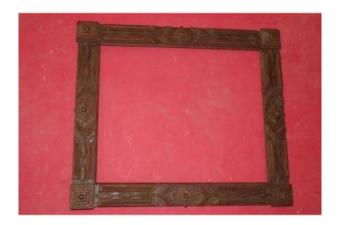

# Carved Wood Frame, Early 20th Century.

# Description

Very beautiful frame of oriental inspiration, in carved wood, from the 1920s. - External dimensions: 48 x 41.5 cms - Internal dimensions: 39 x 32.5 cms. - Baguette width: 5 cms. Note: this is a frame mounted with keys (see photos on the back).