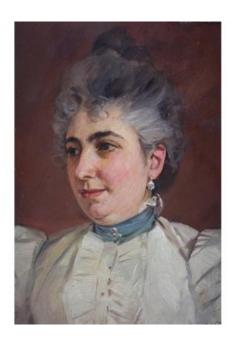

## Painting 'portrait Of Woman With Pearl' Oil On Panel Late 19th Century Signed Vahle

## Description

Painting "Portrait of woman with pearl" oil on panel signed lower right Vahle. Wooden frame and gilded stucco with garlands of vine leaves, a few gilded gaps to be noted. Period late 19th century