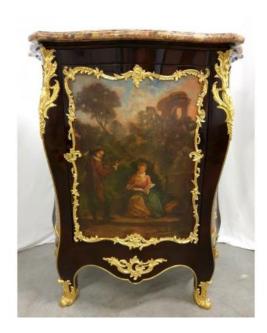

## Description

A beautiful rosewood piece of furniture with abundantly forged gilded bronze casts, France, mid-19th century. Solid construction, rounded shape with many bulges and rounded. The central point of the furniture is a courtyard scene painted by hand on the door, which gives the wardrobe a unique character. Marble table top. Perfect condition, after refreshment.