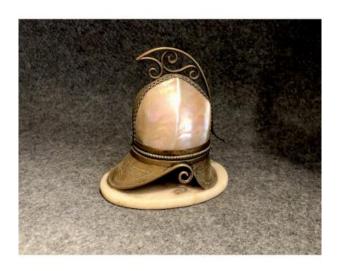

## Shell Mounted As Helmet Forming A Box, 19th Century

390 EUR

Period : 19th century Condition : Parfait état

Width: 12,5 cm

Height: 13 cm

Depth: 9 cm

https://www.proantic.com/en/625949-shell-mounted-as-helmet

-forming-a-box-19th-century.html

Description

Very beautiful object of art that this shell mounted in helmet. This original and precious box is in perfect condition and reflects the tastes of the mid-19th century.