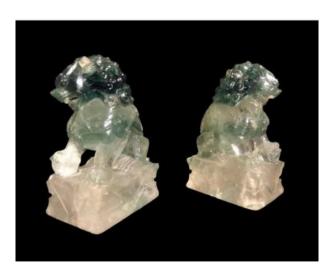

### Description

Pair of dogs from Fô or Shi, China, in green and white cut rock crystal, from the end of the XIXth or the very beginning of the XXth century, in good condition, with small gaps. Since the dawn of time, rock crystal (or quartz crystal) has been used by healers to bring sick people energy balance. By breaking down the light spectrum, he very early on suggested to wizards, druids and other shamans his capacity for action. Also, very early on, the stone was adorned with magical virtues.

Dimensions: Height: 12.2 cm and 12.3 cm Base: 7.7 cm x 5.9 cm Weight: 1929 grams for the pair FREE SHIPPING FOR FRANCE, same for all of our carpets! FR 0 EUR / EUR 25 EUR / WORLD 50 EUR For all requests for information, do not hesitate to contact me on 06 13 36 09 30 or on winsteinprovence@gmail.com www.winsteinprovence.com