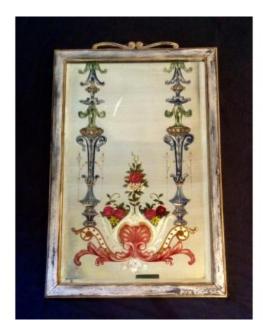

## Beveled Mirror Adorned With A Floral Painting From The Gorgio And Irene Silvagni Col

Description

Beveled mirror decorated with a floral painting from the Gorgio and Irène Silvagni collection

Very beautiful mirror from the beginning of the 20th century decorated with a symmetrical floral painting decorated with Bérain decorations. This polychrome painting was done in two parts: one on a transparent glass fixed above the mirror and the rest of the painting on the mirror itself. This technique, most certainly carried out by Giogio Silvagni, gives an effect of remarkable depth and makes this mirror a unique piece of its kind which leaves no one indifferent. Note that the silvering is slightly pricked at the bottom on the left.