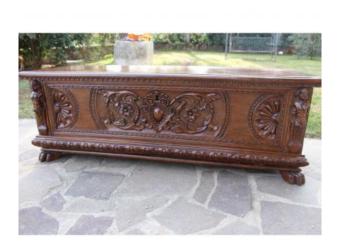

# Large Chest Said "cassapanca" Italy Early 17th Century

## Description

LARGE ITALIAN SAFE (LOMBARDY) FROM THE BEGINNING OF THE XVII CENTURY IN SCULPTED WALNUT, FACADE WITH TWO "CARIATIDI" AND IN THE CENTER A STEMMA AND LEAVES IN SCULPTED WALNUT, FURNITURE RESTORED IN THE '80s.