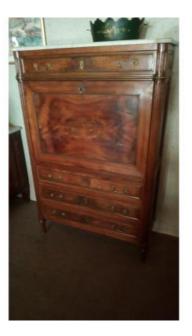

## Secretary Louis XVI, 18th Time.

## Description

Secretary flap Louis XVI, walnut and brass nets. It opens to a flap lined with fawn leather, revealing an interior arranged in drawers and boxes, one of which is a secret. The four front drawers are fitted with "Greek" handles. The sides with three straight panels are decorated with brass molding. White marble top with "ears" and grooves. The corners are rounded and grooved. The set rests on four "spinning top" feet.

## 750 EUR

Period : 18th century Condition : Bon état Material : Wallnut Width : 91 Height : 145 Depth : 42

https://www.proantic.com/en/617168-secretary-louis-xvi-18th-time.html