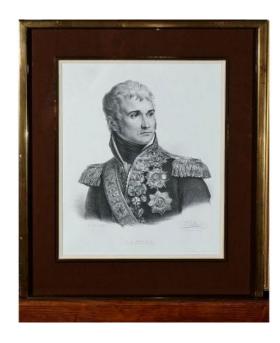

## Lithography Portrait Of Jean Lannes Duke Of Montebello After Gérard 19th

590 EUR

Signature : Zéphirin Bélliard

Period: 19th century

Condition: Très bon état

Material : Paper

Width: 38,5

Height: 47

## Description

Portrait of Jean Lannes Duke of Montebello, Marshal of the Empire, born in Lectoure (32) in 1769 and died in Essling in 1809 from his injuries. Lithography drawn and engraved by Sephirin Bélliard after a painting by Baron Gérard, printed by François Delpech.