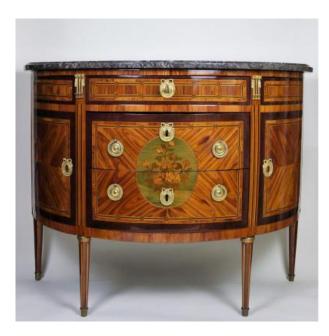

#### Description

Chest of drawers in the form of a half-moon, stamped JB Vassou, Louis XVI period. Clad in rosewood and amaranth, inlaid with a bouquet of flowers, this chest opens with two side doors and three drawers and is topped with a "gray Saint Anne" marble.

### 19 000 EUR

Signature : Jean-Baptiste Vassou Period : 18th century Condition : Restauré par notre atelier Length : 114cm Width : 53cm Height : 87cm

https://www.proantic.com/en/612898-a-louis-xvi-half-moon-c ommode-by-vassou-18th-century.html