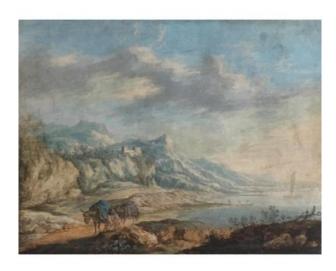

## Flemish School Circa 1700 "peasant And His Two Donkeys" Drawing / Watercolor And C

1 850 EUR

Signature: ECOLE DU NORD VERS 1700

Period: 18th century Condition: Bon état

Width: 22,5 cm Height: 17,2 cm

 $https://www.proantic.com/en/610377-flemish-school-circa-17\\00-quotpeasant-and-his-two-donkeysquot-drawing-watercolor-and-gou.html$ 

Description

"Peasant and his two donkeys"

FLEMISH SCHOOL CIRCA 1700.

Drawing in watercolor and gouache.

Dimensions: H 17.2 x W 22.5 cm.

Dealer