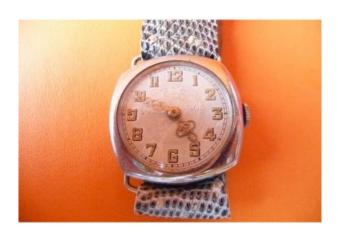

## Description

Rare men's wristwatch, in nickel, from the early 20th century.

Silver and engraved dial, fluorescent Arabic numerals, Louis XV hands in gilt metal.

Movement in gilded brass, with side anchor escapement;

Plain nickel case. Period snake skin bracelet ?. Good condition.

I remain at your disposal for any further information or photos?