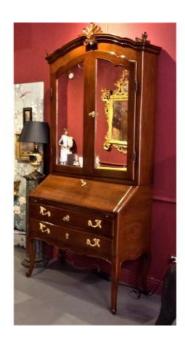

## Scriban Secretary In Walnut 18th Century

7 000 EUR

Period: 18th century Condition: Bon état

Width: 116 Height: 250 Depth: 52

https://www.proantic.com/en/604042-scriban-secretary-in-wal

nut-18th-century.html

## Description

Secretaire desk,double corps y, walnut, from the 18th century. base with two drawers, front with two drawers , slantfront with four drawers inside, sideup with two mirror doors and interior compartments. Free delivery throughout Europe. You can make your purchase offers on our works of art, we will take them into consideration and respond to you as soon as possible.