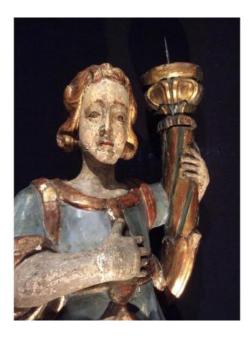

## Description

POLYCHROME TORCHER HOLDER Very beautiful posture for this character, 18th century torch holder holder. He is standing on a base in the shape of a cloud, adorned with the head of a cherub. Nice work of draping in the costume which has kept its polychromy. The expressive face is framed by long, curly hair. The right hand is placed on the heart, the left carries the flare. The sculpture is executed in the round in a single piece of wood except on the top of the flare. Do not hesitate to contact me for further information or for delivery. Period: 18th century Condition: Good condition Material: Polychrome and gilded wood Width: 38 cm Height: 90 cm Depth: 25 cm