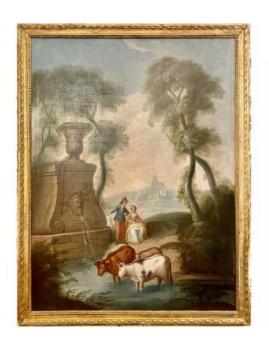

# Large Decorative Painted Canvas 18th Animated Pastoral Scene Of Character And Anima

#### Description

Large decorative painted canvas 18th Pastoral scene animated by characters and animals Around a classic fountain, Oil on original canvas in its Louis XVI gilded frame, on its old frame Some restorations on the back Dimensions: out of frame 86 cm by 102 cm Overall 96 cm wide 124 cm high