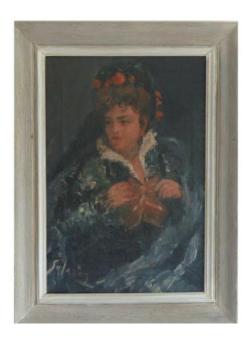

## Painting Portrait Of Woman Around 1900

## Description

Nice portrait of an elegant woman from the end of the 19th or beginning of the 20th century. The canvas is signed lower left. The colors are fresh, we can see at the back two small restorations. Frame size: 54cm x 40cm.

## 290 EUR

Period : 20th century Condition : Bon état Material : Oil painting Width : 30cm Height : 44cm

https://www.proantic.com/en/593687-painting-portrait-of-wo man-around-1900.html