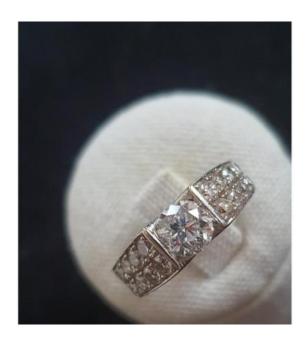

## 18ct Gold Ring Set With A 1ct Diamond Surrounded By A Paving Of Diamonds For 1.50e

8 500 EUR

Period : 20th century Condition : Bon état

https://www.proantic.com/en/588819-18ct-gold-ring-set-with-a-1ct-diamond-surrounded-by-a-paving-of-diamonds-for-150ct-gold-ring-set-with-a-1ct-diamond-surrounded-by-a-paving-of-diamonds-for-150ct-gold-ring-set-with-a-1ct-diamond-surrounded-by-a-paving-of-diamonds-for-150ct-gold-ring-set-with-a-1ct-diamond-surrounded-by-a-paving-of-diamonds-for-150ct-gold-ring-set-with-a-1ct-diamond-surrounded-by-a-paving-of-diamonds-for-150ct-gold-ring-set-with-a-1ct-diamond-surrounded-by-a-paving-of-diamonds-for-150ct-gold-ring-set-with-a-1ct-diamond-surrounded-by-a-paving-of-diamonds-for-150ct-gold-ring-set-with-a-1ct-diamond-surrounded-by-a-paving-of-diamond-surrounded-by-a-paving-of-diamond-surrounded-by-a-paving-of-diamond-surrounded-by-a-paving-of-diamond-surrounded-by-a-paving-of-diamond-surrounded-by-a-paving-of-diamond-surrounded-by-a-paving-of-diamond-surrounded-by-a-paving-of-diamond-surrounded-by-a-paving-of-diamond-surrounded-by-a-paving-of-diamond-surrounded-by-a-paving-of-diamond-surrounded-by-a-paving-of-diamond-surrounded-by-a-paving-surrounded-by-a-paving-surrounded-by-a-paving-surrounded-by-a-paving-surrounded-by-a-paving-surrounded-by-a-paving-surrounded-by-a-paving-surrounded-by-a-paving-surrounded-by-a-paving-surrounded-by-a-paving-surrounded-by-a-paving-surrounded-by-a-paving-surrounded-by-a-paving-surrounded-by-a-paving-surrounded-by-a-paving-surrounded-by-a-paving-surrounded-by-a-paving-surrounded-by-a-paving-surrounded-by-a-paving-surrounded-by-a-paving-surrounded-by-a-paving-surrounded-by-a-paving-surrounded-by-a-paving-surrounded-by-a-paving-surrounded-by-a-paving-surrounded-by-a-paving-surrounded-by-a-paving-surrounded-by-a-paving-surrounded-by-a-paving-surrounded-by-a-paving-surrounded-by-a-paving-surrounded-by-a-paving-surrounded-by-a-paving-surrounded-by-a-paving-surrounded-by-a-paving-surrounded-by-a-paving-surrounded-by-a-paving-surrounded-by-a-paving-surrounded-by-a-paving-surrounded-by-a-paving-surrounded-by-a-paving-surrounded-by-a-paving-surrounded-by-a-paving-surrounded-by-a-paving-surro

## Description

18ct gold ring set with a modern cut diamond Estimated color f, beautiful purity Surrounded by a paving of brilliants for 1.50ct in total Total weight: 6gr Size: 51 Free resizing and delivery (Delivery times to be agreed)