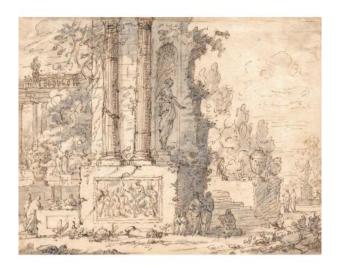

## Italian School Early 18th Century "animated Landscape" Drawing / Pen And Gray Wash

Description

"Animated Landscape"

Italian School, early 18th century.

Pen and gray wash drawing.

Dimensions: H15.3 x L19.6 cm.

1 550 EUR

Signature : Ecole Italienne début 18e siècle

Period : 18th century Condition : Bon état

Width: 19,6 cm Height: 15,3 cm

https://www.proantic.com/en/584923-italian-school-early-18th -century-quotanimated-landscapequot-drawing-pen-and-gray-wash.h.html