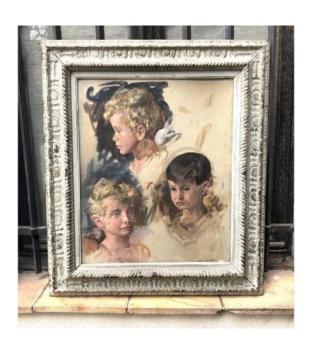

#### Description

Charming series of three children's portraits, titled The Children of the Lady of the Manor, painted in the early 20th century. These oil studies on canvas capture the innocence and tenderness of childhood with great sensitivity and finesse, showcasing delicately crafted expressions and poses.

o Canvas dimensions (without frame): 50 x 60 cm.

o Overall dimensions (with frame): 72 x 83 cm.

These artworks, of high artistic quality, feature a harmonious color palette and meticulous attention to detail, making them ideal for enriching a collection or adding a touch of elegance and