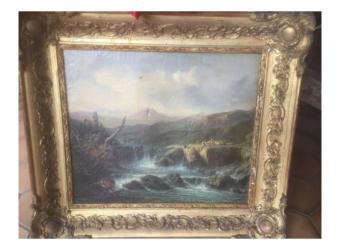

## Landscape Painting Early 19th Signed Soulie

### Description

very beautiful lake and mountain landscape early 19th century in its original setting. Signed lower right Soulie in its juice requires a small cleaning paint of good quality