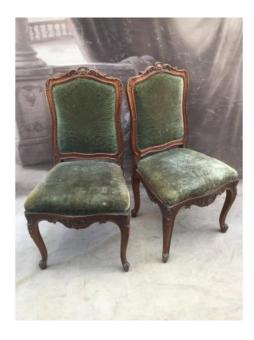

### Description

Pair of large walnut chairs in regency style with violin back resting on four curved legs terminated by windings. Decor of moldings, rinses, staples, and finely carved shells. Removable seats and backrests are covered with old green velvet. (As is)

#### 330 EUR

Period: 20th century
Condition: En l'état
Material: Wallnut

Width: 0.50m Height: 0.97m Depth: 0.44m

https://www.proantic.com/en/574666-pair-of-regency-style-ch

airs.html