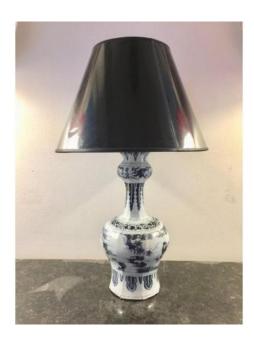

## Earthenware Lamp From Delft 17th Century

590 EUR

Period: 17th century Condition: Bon état Height: 33,5 cm

https://www.proantic.com/en/562651-earthenware-lamp-from-delft-17th-century.html

## Description

Earthenware vase of large fire, globular shape with long flared neck with a bulb, decorated in blue monochrome, on one side two deer is a deer and a doe and on the other side two birds in flight in a wooded landscape. Stripes decorated with flowering branches in the taste of China. Vase formerly mounted as a lamp but which has remained in all its integrity. Good condition just a shine on the base. No restoration Height of vase: 33.5 cm Delft 17th century