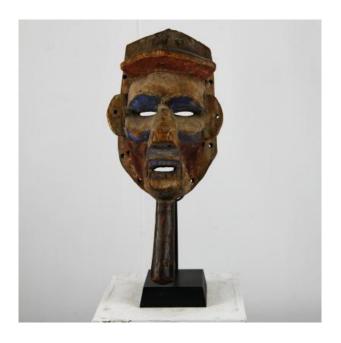

## Description

Yaka masks were mostly worn during initiation ceremonies. Yaka Congo Wood mask, pigments. Presents a stylized human face, with strong features projected in high relief, enhanced with blue and yellow pigments, characterized by the long upturned nose, open mouth, openwork with a conical wooden rod used to hold the mask.