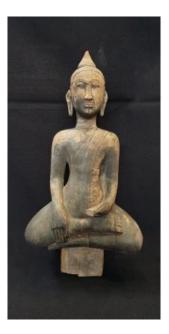

## Description

Very beautiful satue of Buddha from East Asia, Laos or Thailand and dating from the beginning of the XIX century. This carved wood bears remains of black paint, very worn. Wear also on the head, due to friction from devotion. The fingers of the right hand are broken, the wood is split on the right thigh. A tenon below, was to be placed on a missing base. A very beautiful onjet all the same.

## 680 EUR

Period : 19th century Condition : Très bon état Material : Solid wood Width : 16 cm Height : 28 cm Depth : 8 cm

https://www.proantic.com/en/554362-buddha-laos-thailand-xi x-th.html