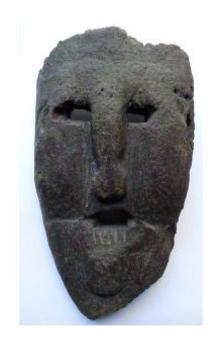

# Mask From Nepal, Beginning Of The 20th Century

## Description

This Nepalese mask dates from the end of the 19th century or the very beginning of the 20. The roughly sculpted lines give it a rough appearance where the subject seems busionne with very worm-eaten and dense material, of almost ebony color.